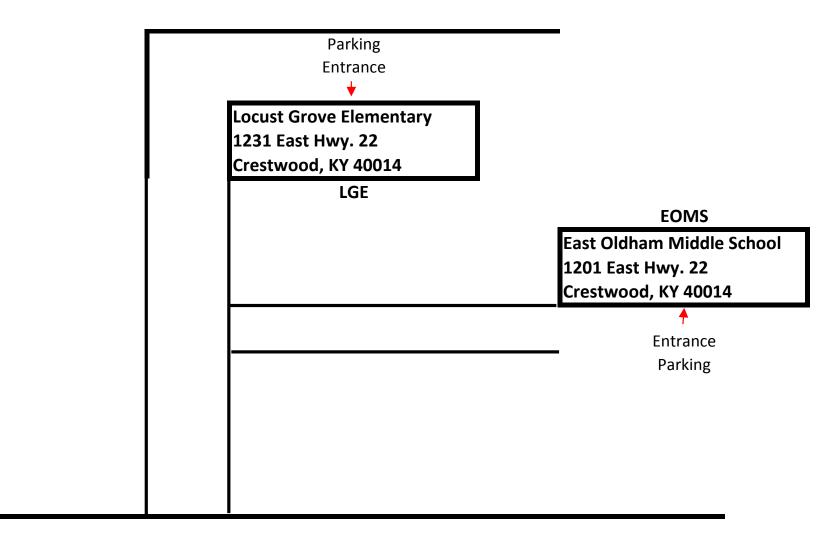

| EOMS | East Oldham Middle School |
|------|---------------------------|
|      | 1201 East Hwy. 22         |
|      | Crestwood, KY 40014       |

| LGE | Locust Grove Elementary School |
|-----|--------------------------------|
|     | 1231 East Hwy. 22              |
|     | Crestwood, KY 40014            |

# East Oldham Middle School Locust Grove Elementary

Hwy 22