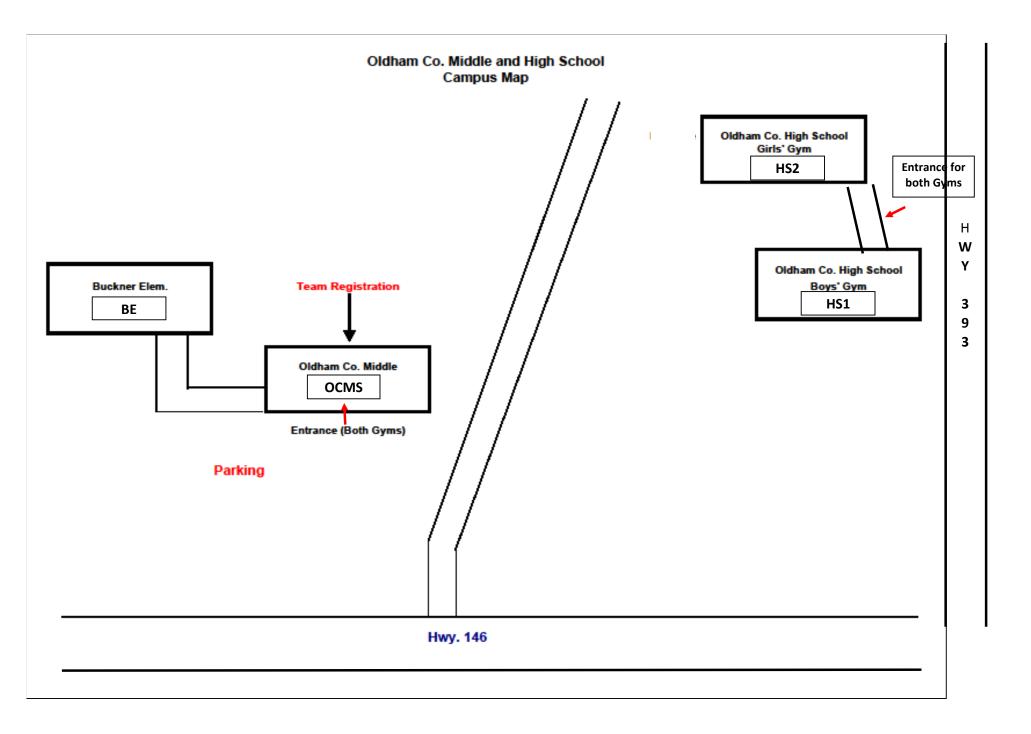

# Court Legend Oldham Co. Middle School "Winter Shootout" January 3-4, 2015

| Court | Location                           |
|-------|------------------------------------|
| BE    | Buckner Elementary School          |
|       | 4305 Brown Blvd                    |
|       | Buckner, KY 40010                  |
|       |                                    |
| OCMS  | Oldham Co. Middle School           |
|       | 4305 Brown Blvd                    |
|       | Buckner, KY 40010                  |
|       |                                    |
| HS1   | Oldham Co. High School (Boys Gym)  |
|       | 1150 N. Hwy. 393                   |
|       | Buckner, KY 40010                  |
|       |                                    |
| HS2   | Oldham Co. High School (Girls Gym) |
|       | 1150 N. Hwy. 393                   |
|       | Buckner, KY 40010                  |
|       |                                    |
|       | East Oldham Middle School          |